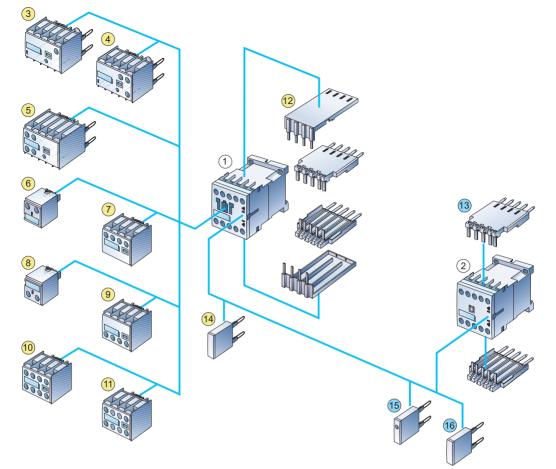

- (1) Contactor relay
- Coupling relay for auxiliary circuits
- 3 Solid-state time-delay block with ON-delay
- 4 Solid-state time-delay block with OFF-delay
- Auxiliary switch block, solid-state time-delay (versions: ON or OFF-delay)
- 6 1-pole auxiliary switch block, cable entry from above
- 2-pole auxiliary switch block, cable entry from above
- 8 1-pole auxiliary switch block, cable entry from below
- 9 2-pole auxiliary switch block, cable entry from below
- 4-pole auxiliary switch block (terminal designation according to EN 50011 or EN 50005)
- 2-pole auxiliary switch block, standard version or solid-state compatible version terminal designations according to EN 50005)
- 2 Solder pin adapter for contactor relays with 4-pole auxiliary switch block
- (3) Solder pin adapter for contactor relays and coupling relays
- Additional load module for increasing the permissible residual current
- 15 Surge suppressor with LED
- **16** Surge suppressor without LED